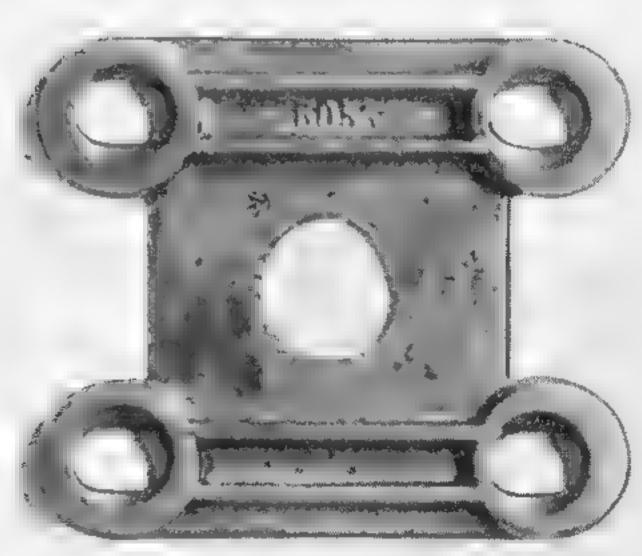

|      |
|                                             | 12247                                  | " 14658                                                       |      |
|                                             | 7669                                   | Wrench                                                        |      |
|                                             | 12778                                  | Rear A Brace 14533                                            | . 9  |

### BARCALO-BUFFALO THIMBLES&SHACKLES





# BARCALO-BUFFALO SAFETY BELT CATCHES



# BARCALO-BUFFALO HINGES 5598 10310 5597



4583



6713

### BARCALO-BUFFALO STRUTENDS&HINGE





12247



10325







### BARCALO-BUFFALO STRUT ENDS & SPIDER



### BARCALO-BUFFALO WASHER PLATES























5054











Posted December 25, 2022 During Blizzard of 2022 Brian D. Szafranski Elma, NY USA 11

Please do not reprint for commercial gain